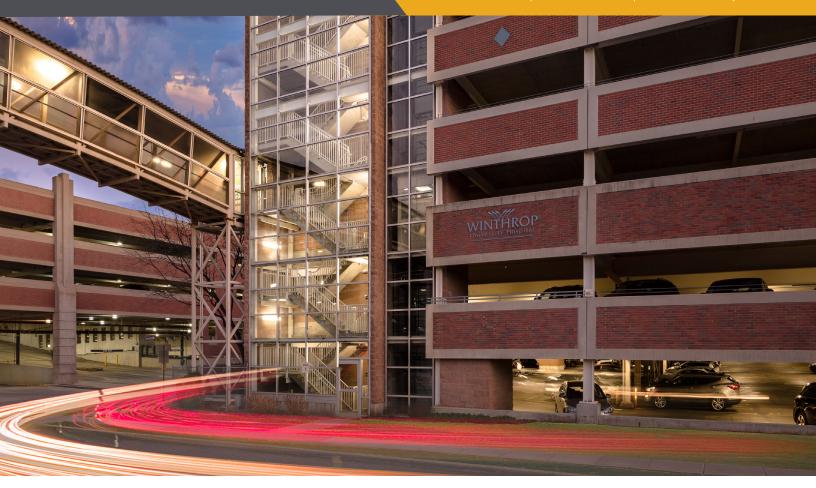

# NYU WINTHROP HOSPITAL

Located in a demographically dense area of the country, Long Island, NY, the NYU Winthrop Hospital is an extremely busy facility. During a growth period for the hospital in 2002, parking infrastructure for employees and visitors became very stressed and the hospital quickly concluded that additional parking would be needed to alleviate this growing concern.

CWC was contacted and subsequently designed a 680-space steel framed, cast-in-place post-tensioned slab garage with two supported levels. During the design phase the hospital voiced concerns about future parking needs, typical for any garage owner. Striking the right balance between future-proofing a structure, while still maintaining fiscal responsibility, is a challenge for most facilities.

## **PROJECT HIGHLIGHTS**

- · Industry Hospital
- · Location Mineola, NY
- Specifications:
- 1,380 spaces (680 original garage, 700 expansion)
- Steel-frame, cast-in-place
- 216,000 sq. ft. of post-tension decks were added vertically to original build
- Extensions made to stair and elevator towers
- Includes enclosed pedestrian bridge spanning rail lines

As anticipated, the hospital continued to experience growth and soon reached out to CWC to construct this vertical expansion. Since foundation concerns were managed during original construction, CWC was confident that a 3-level, 700-space addition could be accomplished without issue. CWC designed and built a steel frame with cast-in-place post-tensioned slabs with exterior spandrel panels that matched the original garage. As a testament to great planning and execution, construction was able to be completed without the need to close the garage below.